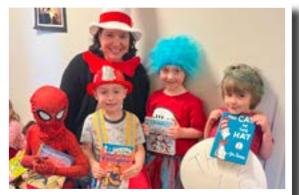

Our DePaul School and SAILL preschoolers delighted their families and friends with a festive holiday concert! Dressed in adorable Santa hats, they spread cheer by singing their favorite holiday tunes and showcasing the hard work they've put into their confidence and communication skills.