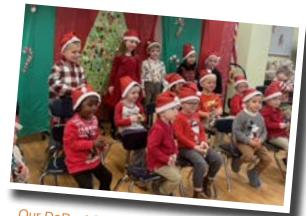

Our DePaul School and SAILL preschoolers delighted their families and friends with a festive holiday concert! Dressed in adorable Santa hats, they spread cheer by singing their favorite holiday tunes and showcasing the hard work they've put into their confidence and communication skills.