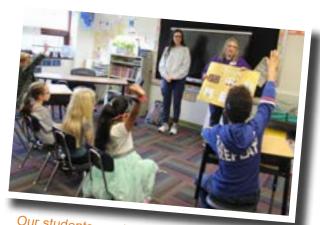

Our students received a bright smile and some valuable lessons when dental students from the University of Pittsburgh visited! They taught us all about keeping our teeth healthy - from proper brushing techniques to understanding how sugar affects our smiles. A big thank you to these future dentists for making dental health fun and engaging!