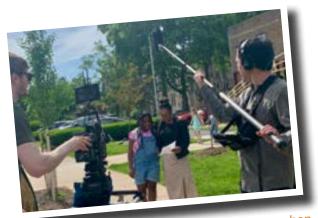

Levi

Jasper

Our Drama Club students took center stage when Ethic Advertising visited to film a new commercial for DePaul School! From rehearsing their lines to getting hands-on with professional filming equipment, the students brought their theater skills to life in an unforgettable day of creativity and learning.