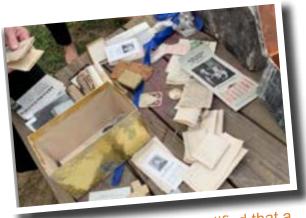

In September, we were notified that a time capsule was found at our former Mt. Lebanon campus. We were blessed to be able to unearth it with a small group of Sisters of Charity and alumni!

To celebrate our annual participation in the Highmark Walk, students and staff participated in a Walk-A-Thon and successfully walked 336 laps around the block to raise money for DePaul School!