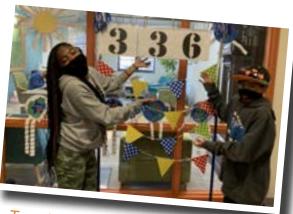

In September, we were notified that a time capsule was found at our former Mt. Lebanon campus. We were blessed to be able to unearth it with a small group of Sisters of Charity and alumni!

To celebrate our annual participation in the Highmark Walk, students and staff participated in a Walk-A-Thon and successfully walked 336 laps around the block to raise money for DePaul School!