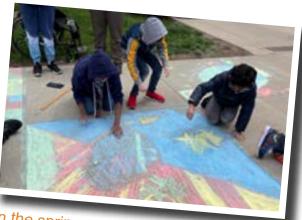

In the spring, our students were able to get outside in the fresh air to celebrate Earth Day! They designed (and drew) multiple chalk murals on the sidewalks to celebrate our planet.

The elementary students got to try out their self-advocacy skills on a field trip to Millie's Ice Cream! Students worked very hard to use self-disclosure statements and learning how to order for themselves.