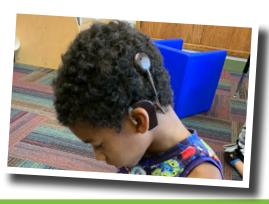

### **45** Total Students

9 Toddlers

9 Preschool Students

27 Elementary/Middle School Students

2 Students Commuted from Out of State

**67%** of Enrolled Students had Cochlear Implants

100 students served by Interant Services in 12 schools or school districts