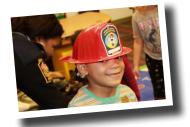

Kennedy Lincoln Elementary School

**Daniel** Cranberry Community United Presbyterian Church

Our students learned all about fire safety from our Homewood Engine Company 17. They got to sit in the truck and hit the lights! It was so much fun (and educational)!