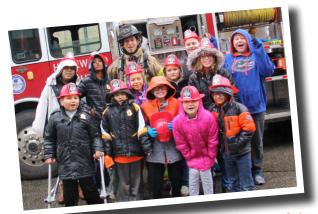

Kennedy Lincoln Elementary School

**Daniel** Cranberry Community United Presbyterian Church

Our students learned all about fire safety from our Homewood Engine Company 17. They got to sit in the truck and hit the lights! It was so much fun (and educational)!